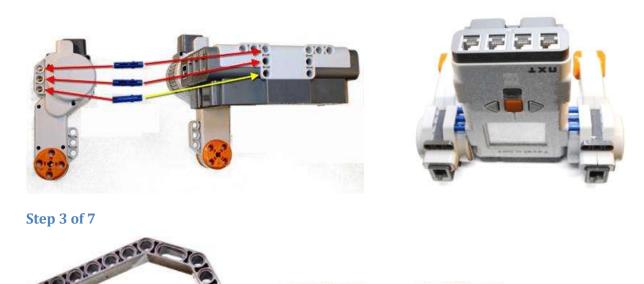

## Step 3 of 7 (continued)

Connect the beam and the three connectors to your robot as shown in the diagrams below.

Step 4 of 7

Find one double bent beam, one short blue connector, and two short black connectors. Connect the beam and the three connectors to your robot as shown in the diagrams below.