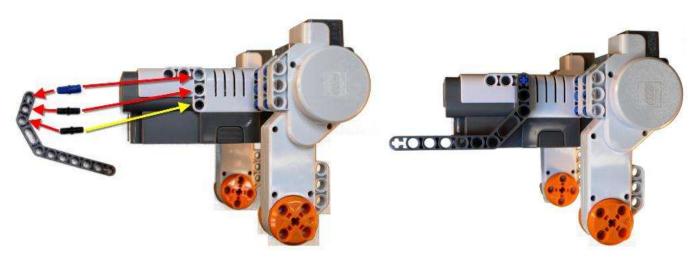

## Step 3 of 7 (continued)

Connect the beam and the three connectors to your robot as shown in the diagrams below.

Step 4 of 7

Find one double bent beam, one short blue connector, and two short black connectors. Connect the beam and the three connectors to your robot as shown in the diagrams below.