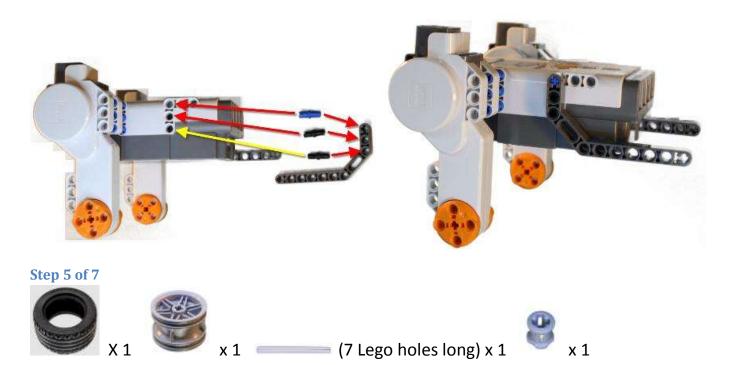

Find the tyre, wheel hub, axle and bushing. Put them together, as shown on the next page.

## Step 6 of 7

Find the tyre, wheel hub, axle and bushing. Put them together as shown below.

Step 7 of 7

Find the cables, and use them to connect the computer brick and motors, as shown below.

Finished - Good work!