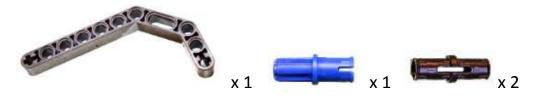

## Step 3 of 7 (continued)

Connect the beam and the three connectors to your robot as shown in the diagrams below.

Step 4 of 7

Find one double bent beam, one short blue connector, and two short black connectors. Connect the beam and the three connectors to your robot as shown in the diagrams below.