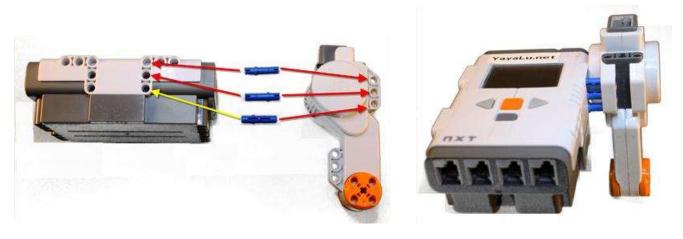

## Step 1 of 7

Find one computer brick, three long blue connectors, and one motor. Put them together.

Step 2 of 7

Find three more long blue connectors, and another motor. Put them together.

Find one double bent beam, one short blue connector, and two short black connectors.