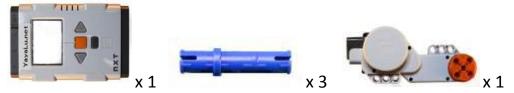

## Step 1 of 7

Find one computer brick, three long blue connectors, and one motor. Put them together.

Step 2 of 7

Find three more long blue connectors, and another motor. Put them together.

Find one double bent beam, one short blue connector, and two short black connectors.