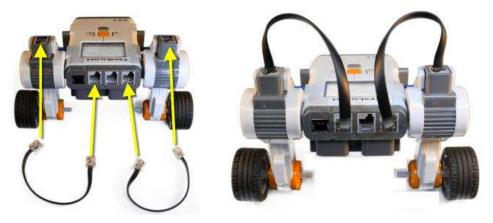

## Step 6 of 7

Find the tyre, wheel hub, axle and bushing. Put them together as shown below.

Step 7 of 7

Find the cables, and use them to connect the computer brick and motors, as shown below.

Finished - Good work!