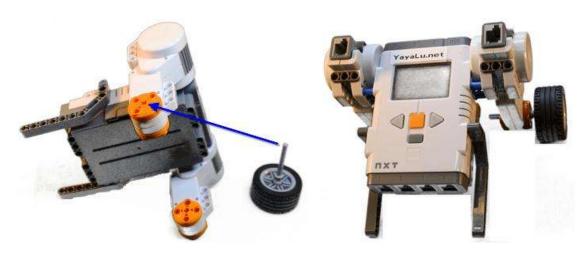

## Step 6 of 7

Find the tyre, wheel hub, axle and bushing. Put them together as shown below.

Step 7 of 7

Find the cables, and use them to connect the computer brick and motors, as shown below.

Finished - Good work!