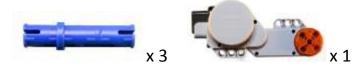

## Step 1 of 7

Find one computer brick, three long blue connectors, and one motor. Put them together.

Step 2 of 7

Find three more long blue connectors, and another motor. Put them together.

Find one double bent beam, one short blue connector, and two short black connectors.