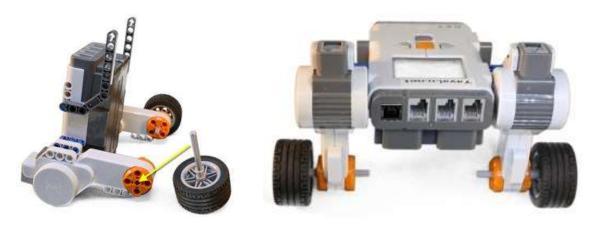

## Step 6 of 7

Find the tyre, wheel hub, axle and bushing. Put them together as shown below.

Step 7 of 7

Find the cables, and use them to connect the computer brick and motors, as shown below.

Finished - Good work!