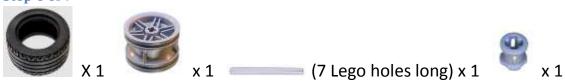

Find the tyre, wheel hub, axle and bushing. Put them together, as shown on the next page.

## Step 6 of 7

Find the tyre, wheel hub, axle and bushing. Put them together as shown below.

Step 7 of 7

Find the cables, and use them to connect the computer brick and motors, as shown below.

Finished - Good work!